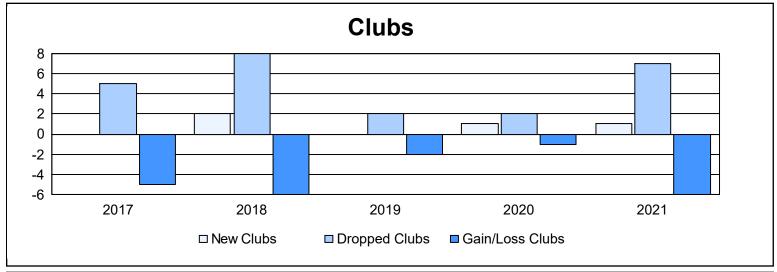

| Year      | New<br>Clubs | Dropped<br>Clubs | Gain/<br>Loss<br>Clubs | New<br>Members | Charter<br>Members | Reinstate<br>Members | Transfer<br>Members | Total<br>Member<br>Added | Total<br>Members<br>Dropped | Gain/<br>Loss<br>Members |
|-----------|--------------|------------------|------------------------|----------------|--------------------|----------------------|---------------------|--------------------------|-----------------------------|--------------------------|
| 2016-2017 | 0            | 5                | -5                     | 396            | 3                  | 19                   | 18                  | 436                      | 553                         | -117                     |
| 2017-2018 | 2            | 8                | -6                     | 296            | 88                 | 12                   | 13                  | 409                      | 659                         | -250                     |
| 2018-2019 | 0            | 2                | -2                     | 341            | 24                 | 29                   | 5                   | 399                      | 494                         | -95                      |
| 2019-2020 | 1            | 2                | -1                     | 212            | 31                 | 25                   | 9                   | 277                      | 439                         | -162                     |
| 2020-2021 | 1            | 7                | -6                     | 203            | 18                 | 33                   | 2                   | 256                      | 554                         | -298                     |
| Average   | 1            | 5                | -4                     | 290            | 33                 | 24                   | 9                   | 355                      | 540                         | -184                     |