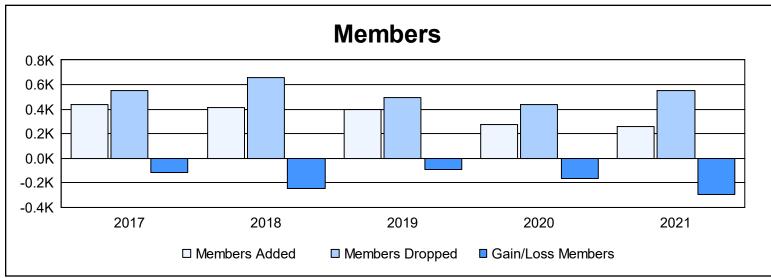

| Year      | New<br>Clubs | Dropped<br>Clubs | Gain/<br>Loss<br>Clubs | New<br>Members | Charter<br>Members | Reinstate<br>Members | Transfer<br>Members | Total<br>Member<br>Added | Total<br>Members<br>Dropped | Gain/<br>Loss<br>Members |
|-----------|--------------|------------------|------------------------|----------------|--------------------|----------------------|---------------------|--------------------------|-----------------------------|--------------------------|
| 2016-2017 | 0            | 5                | -5                     | 396            | 3                  | 19                   | 18                  | 436                      | 553                         | -117                     |
| 2017-2018 | 2            | 8                | -6                     | 296            | 88                 | 12                   | 13                  | 409                      | 659                         | -250                     |
| 2018-2019 | 0            | 2                | -2                     | 341            | 24                 | 29                   | 5                   | 399                      | 494                         | -95                      |
| 2019-2020 | 1            | 2                | -1                     | 212            | 31                 | 25                   | 9                   | 277                      | 439                         | -162                     |
| 2020-2021 | 1            | 7                | -6                     | 203            | 18                 | 33                   | 2                   | 256                      | 554                         | -298                     |
| Average   | 1            | 5                | -4                     | 290            | 33                 | 24                   | 9                   | 355                      | 540                         | -184                     |